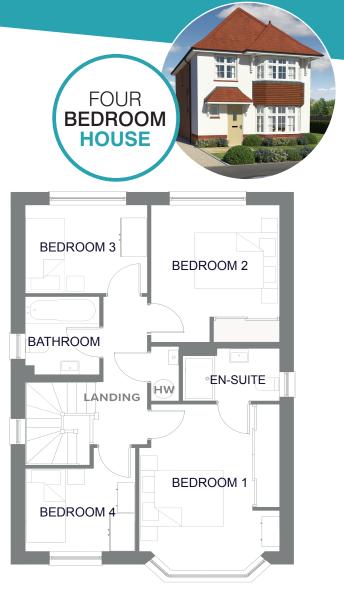

## **First Floor**

| BEDROOM 1 | 4.33 x 3.3m*  |
|-----------|---------------|
| EN-SUITE  | 2.28 x 1.39m* |
| BEDROOM 2 | 3.62 x 3.02m* |
| BEDROOM 3 | 2.88 x 2.34m* |
| BEDROOM 4 | 2.60 x 2.2m*  |
| BATHROOM  | 2.05 x 1.76m* |