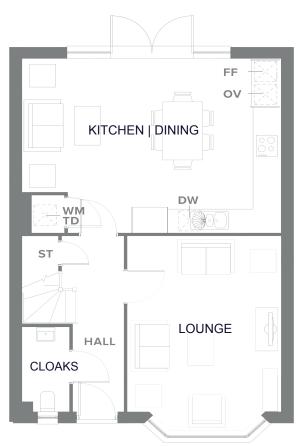

## **Ground Floor**

KITCHEN | DINING LOUNGE CLOAKS 5.99 x 4.49m\* 4.97 x 3.51m\* 2.20 x 1.07m\*