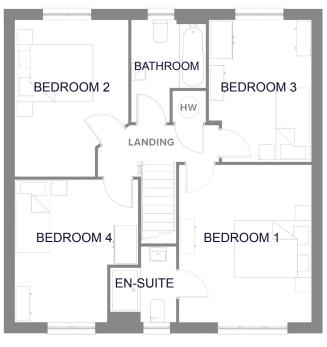

## **First Floor**

| BEDROOM 1 | 4.16 x 3.37m* |
|-----------|---------------|
| EN-SUITE  | 1.98 x 1.69m* |
| BEDROOM 2 | 4.16 x 2.88m* |
| BEDROOM 3 | 3.77 x 2.6m*  |
| BEDROOM 4 | 3.77 x 3.13m* |
| BATHROOM  | 2.7 x 1.92m*  |