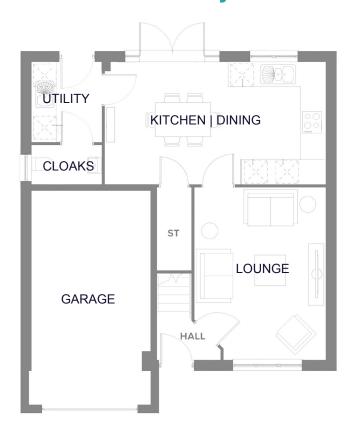

## **Ground Floor**

| LOUNGE           | 4.65 x 3.37m* |
|------------------|---------------|
| KITCHEN   DINING | 5.70 x 3.28m* |
| UTILITY          | 2.14 x 1.78m* |
| CLOAKS           | 1.78 x 1.05m* |
| GARAGE           | 5.97 x 3.08m* |
|                  |               |