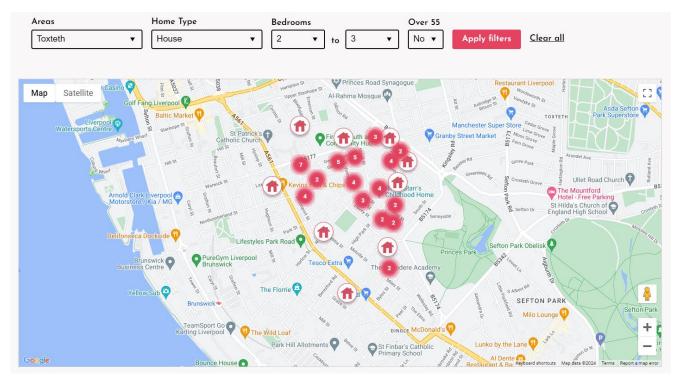

6, This will search using your criteria and will bring through the results with a map view of our homes in the areas you have selected.

7, It will show you how many results have been found and how many properties have become available at least once in the last 24 months.

Your results will display by street names and will show you how many homes are on that street, home type, Bedroom Size and how many have been available in the last 24 months.

| 44 results found Email Results   In the past 24 months, 61 of these properties have become available at least once Email Results |           |          |                                               |
|----------------------------------------------------------------------------------------------------------------------------------|-----------|----------|-----------------------------------------------|
| Admiral Street L8 8BN                                                                                                            |           |          |                                               |
| Number of homes                                                                                                                  | Home Type | Bedrooms | Became available within the<br>last 24 Months |
| 9                                                                                                                                | House     | 3        | 1                                             |
| Admiral Grove L8 8BH                                                                                                             |           |          |                                               |
| Number of homes                                                                                                                  | Home Type | Bedrooms | Became available within the<br>last 24 Months |
| 11                                                                                                                               | House     | 2        | 1                                             |