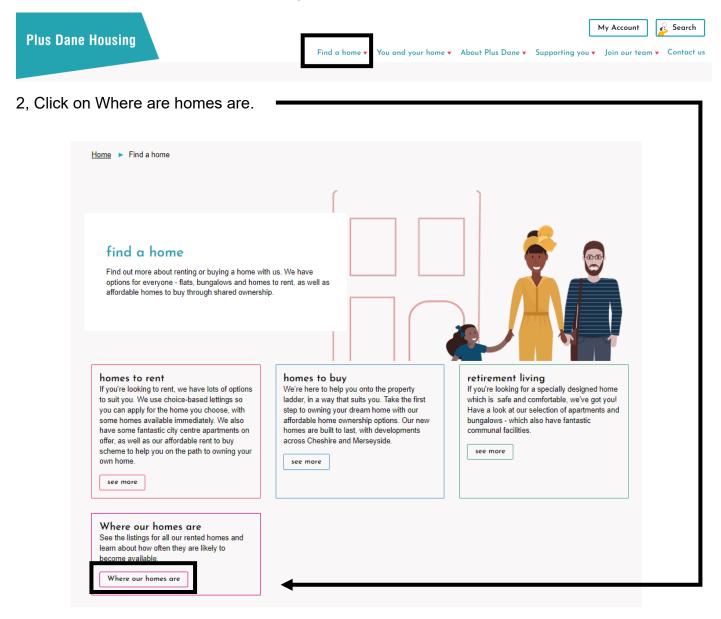

#### How to search for our homes

1, Click on find a home located at the top of our website.

3, Click on your area you want to search for (Example Liverpool City Council)

| Where our homes are                                                                        |                             |                        |                          |  |
|--------------------------------------------------------------------------------------------|-----------------------------|------------------------|--------------------------|--|
| See where our homes are by using the map below, click on area button below to get started! |                             |                        |                          |  |
| Choose an area                                                                             |                             |                        |                          |  |
| Cheshire East                                                                              | Cheshire West & Chester     | Halton Borough Council | Knowsley Borough Council |  |
| Liverpool City Council                                                                     | Sefton Borough Council      | St Helens              | Staffordshire Moorlands  |  |
| Warrington Borough Council                                                                 | West Lancs District Council | Wigan                  | Wirral Borough Council   |  |