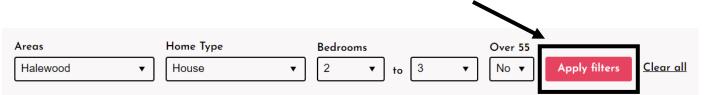

4, Under browse homes select your area, home type, min & max bedrooms and if over 55, Click on each box which will display your dropdown options, tick each box you want to view.

To untick all selected, click on the areas and home type and untick all areas and all types this will remove the tick from all and you can tick which is relevant to you.

You can multiselect if you want to search more than one area.

| Areas                                 | Home Type     | Bedrooms   |          |
|---------------------------------------|---------------|------------|----------|
| Halewood •                            | All Types     | ▼ No min ▼ | No Max ▼ |
| Fazakerley                            | All Types     | No min     | No Max   |
| Gateacre                              | Bedsit/Studio | 1          | 1        |
| Granby                                | Bungalow      | 2          | on 2 ff  |
| Granby & Smithdown                    |               |            | 3        |
| Halewood                              | Flat          | 3          | ×        |
| Islington                             | - House       | т <u>4</u> | lin 4    |
| Kensington                            | Maisonette    | 5+         | 5+       |
| · · · · · · · · · · · · · · · · · · · |               |            | Kirkhy   |

| Over 55 |               |
|---------|---------------|
| No 🔻    | Apply filters |
| No      |               |
| Yes     | Orrell        |

5, Once you have selected your criteria click on the apply filters button.