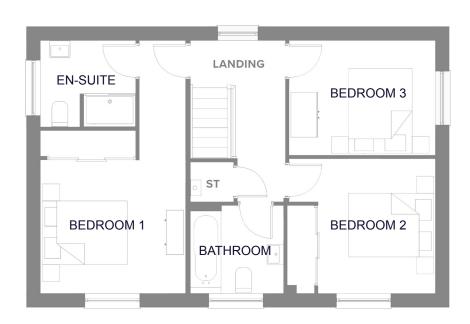

## **First Floor**

| BEDROOM 1 | 5.81 x 3.35m* |
|-----------|---------------|
| EN-SUITE  | 2.21 x 2.03m* |
| BEDROOM 2 | 3.38 x 3.08m* |
| BEDROOM 3 | 3.38 x 2.67m* |
| BATHROOM  | 2.20 x 2.02m* |

<sup>\*</sup>Please note the images shown are for illustrative purposes only, and no information contained within this document will form any part of a contract. All measurements given are approximate.