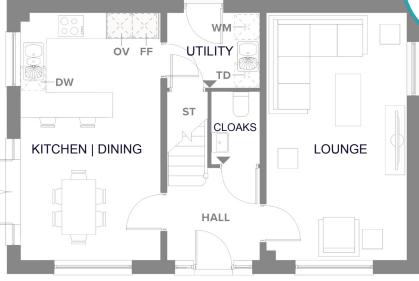

## The Amberley

 KITCHEN | DINING
 5.81 x 3.27m\*

 LOUNGE
 5.81 x 3.32m\*

 UTILITY
 2.23 x 1.75m\*

 CLOAKS
 1.72 x 1.18m\*