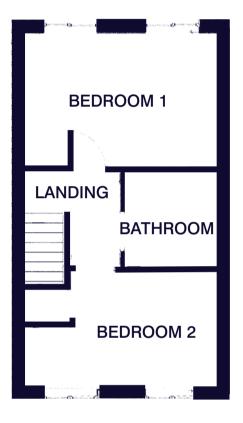

## First Floor BEDROOM 1 4.6m x 3.1m\* BEDROOM 2 4.6m x 2.7m\* BATHROOM 2.2m x 2.2m\*

\*Please note the images shown are for illustrative purposes only, and no information contained within this document will form any part of a contract. All measurements given are approximate.