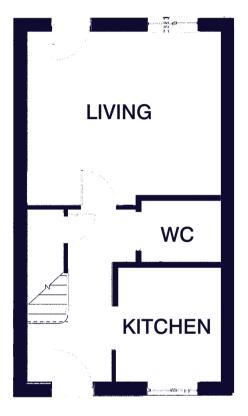

## **Ground Floor**

LIVING 4.6m x 3.8m\* KITCHEN 2.5m x 2.7m\* WC 1.9m x 1.6m\*