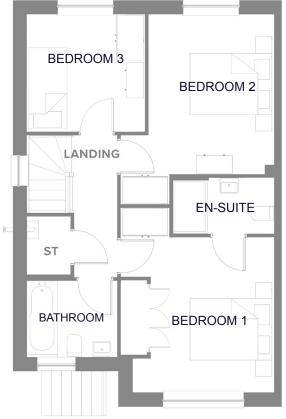

## **First Floor**

| BEDROOM 1 | 3.47 x 3.42m* |
|-----------|---------------|
| EN-SUITE  | 2.26 x 1.19m* |
| BEDROOM 2 | 3.58 x 2.81m* |
| BEDROOM 3 | 2.64 x 2.62m* |
| BATHROOM  | 2.02 x 1.71m* |

<sup>\*</sup>Please note the images shown are for illustrative purposes only, and no information contained within this document will form any part of a contract. All measurements given are approximate.