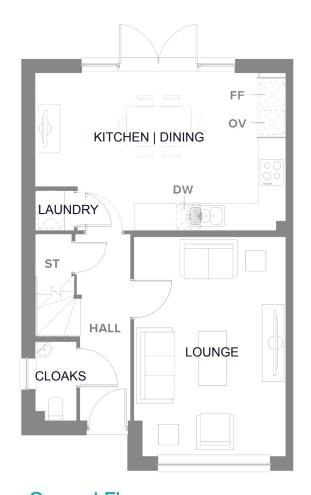

## The Letchworth

| LOUNGE           | 4.84 x 3.35m* |
|------------------|---------------|
| KITCHEN   DINING | 5.53 x 3.47m* |
| CLOAKS           | 1.76 x 0.90m* |
| LAUNDRY          | 0.90 x 0.80m* |