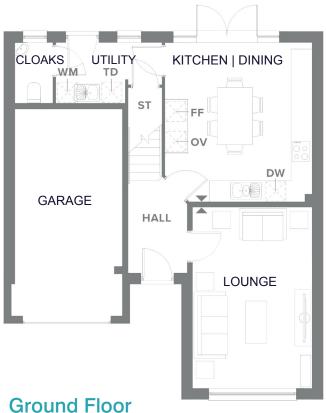

## The Marlow

**LOUNGE** 5.14 x 3.38m\* KITCHEN | DINING 4.19 x 3.2m\* UTILITY 3 x 1.71m\* **CLOAKS** 1.71 x 1.07m\* **GARAGE** 6.06 x 3.08m\*

| BEDROOM 1 | 4.17 x 3.41m*  |
|-----------|----------------|
| EN-SUITE  | 2.46 x 1.50m*  |
| BEDROOM 2 | 3.63 x 3.21m*  |
| BEDROOM 3 | 3.84 x 3.13 m* |
| BEDROOM 4 | 3.27 x 3.10m*  |
| BATHROOM  | 2.22 x 1.71m*  |

<sup>\*</sup>Please note the images shown are for illustrative purposes only, and no information contained within this document will form any part of a contract. All measurements given are approximate.