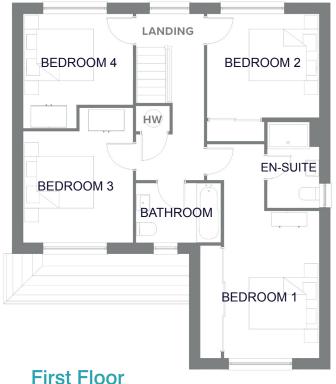

## The Marlow

**LOUNGE** 5.14 x 3.38m\* KITCHEN | DINING 4.19 x 3.2m\* UTILITY 3 x 1.71m\* **CLOAKS** 1.71 x 1.07m\* **GARAGE** 6.06 x 3.08m\*

| BEDROOM 1 | 4.17 x 3.41m*  |
|-----------|----------------|
| EN-SUITE  | 2.46 x 1.50m*  |
| BEDROOM 2 | 3.63 x 3.21m*  |
| BEDROOM 3 | 3.84 x 3.13 m* |
| BEDROOM 4 | 3.27 x 3.10m*  |
| BATHROOM  | 2.22 x 1.71m*  |

<sup>\*</sup>Please note the images shown are for illustrative purposes only, and no information contained within this document will form any part of a contract. All measurements given are approximate.