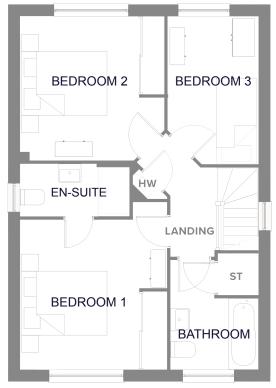

## **First Floor**

| BEDROOM 1 | 3.63 x 3.5m*  |
|-----------|---------------|
| EN-SUITE  | 2.64 x 1.28m* |
| BEDROOM 2 | 3.49 x 3.49m* |
| BEDROOM 3 | 3.58 x 2.19m* |
| BATHROOM  | 2.65 x 2.13m* |

<sup>\*</sup>Please note the images shown are for illustrative purposes only, and no information contained within this document will form any part of a contract. All measurements given are approximate.