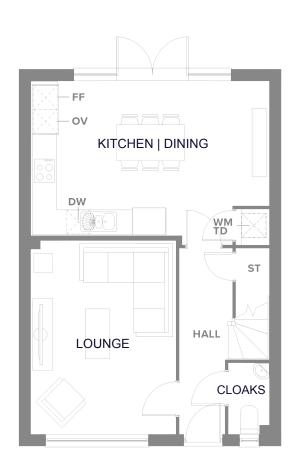

## **Ground Floor**

| KITCHEN   DINING | 4.71 x 3.52m* |
|------------------|---------------|
| LOUNGE           | 4.71 x 3.52m* |
| CLOAKS           | 1.71 x 0.98m* |