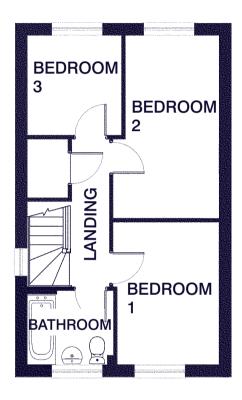

## **First Floor**

**BEDROOM 1** 3.47m x 2.57m\*

**BEDROOM 2** 4.46m x 2.57m\*

**BEDROOM 3** 2.43m x 2.29m\*

**BATHROOM** 2.09m x 1.79m\*

The detailed plans and specification of each property are available at our Sales Office during opening hours, and prospective purchasers must check the details of their particular plot prior to making a reservation.