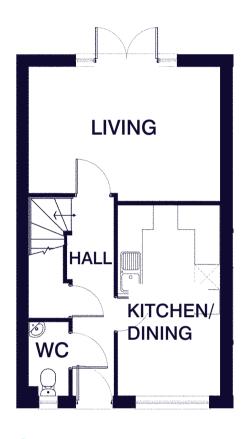

## **Ground Floor**

**KITCHEN** 4.65m x 3.28m\* **LIVING** 4.65m x 2.49m\* **WC** 1.79m x 0.96m\*